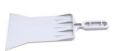

## **Andled Squeegees**

SB111, Unger, \$10.95 SB320, Unger Ergotec handle, \$12.95

SB345, Stroke Doctor, \$24.95

SB319, Side Swiper, \$12.99

SB316, 15" Big Foot, SB319A 15" \$30.95 TITAN,\$18.95

SB325, Bulldozer 6" edge, \$20.95