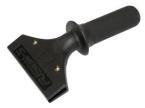

SB326, 6" White SB318, Whale tail

w/handle, \$18.95

SB398 Suede Blade Red, \$15.95

SB399, Short-cut, \$16.95, for backglass

SB110, 6" Commercial Power Squeegee, \$29.00 Squeegee \$32.00

Knight, \$1.95

SB110A, 8" Commercial SB110B, 6" & 8"