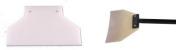

SB326, 6" White SB318, Whale tail

w/handle, \$18.95

SB398 Suede Blade Red, \$15.95

SB399, Short-cut, \$16.95, for backglass

SB110, 6" Commercial Power Squeegee, \$29.00 Squeegee \$32.00

Knight, \$1.95

SB110A, 8" Commercial SB110B, 6" & 8"