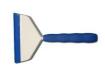

SB326, 6" White SB318, Whale tail

w/handle, \$18.95

SB398 Suede Blade Red, \$15.95

SB399, Short-cut, \$16.95, for backglass

SB110, 6" Commercial Power Squeegee, \$29.00 Squeegee \$32.00

Knight, \$1.95

SB110A, 8" Commercial SB110B, 6" & 8"